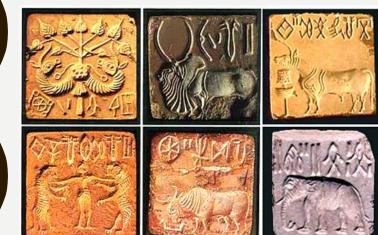

# **SEALS / SCRIPT**

Undeciphered Script

#### RELIGION

Pashupati Possibly Shiva Or Jain Tirthankar

Mother Goddess