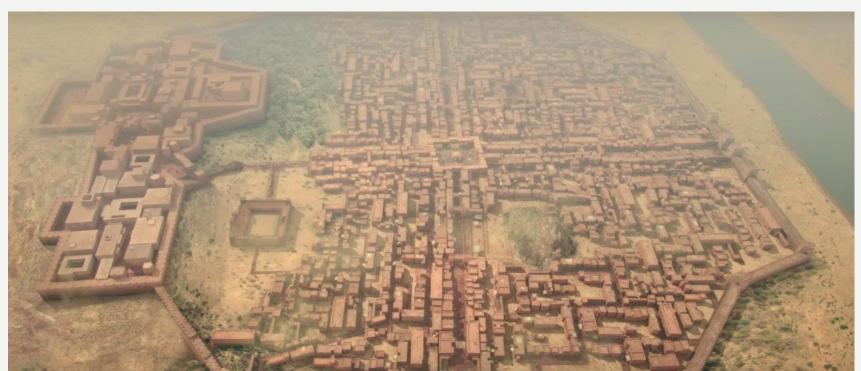

#### TOWN PLANNING

- Cities built on grid system. Right angle road intersections.
- Rooms built around courtyards
- Each house had well some with attached toilets
- Sun-dried bricks for building. Terracotta was used. Wooden doors and windows
- The city of Mohenjo Daro had about 50000 residents. The entire civilization is estimated to be 5 million strong. By contrast, Richmond has about million residents.

# **MONUMENTAL ARCHITECTURE**

- Citadel assembly hall on a raised platform
- Port Dock at Lothal
- Granaries
- Great Bath