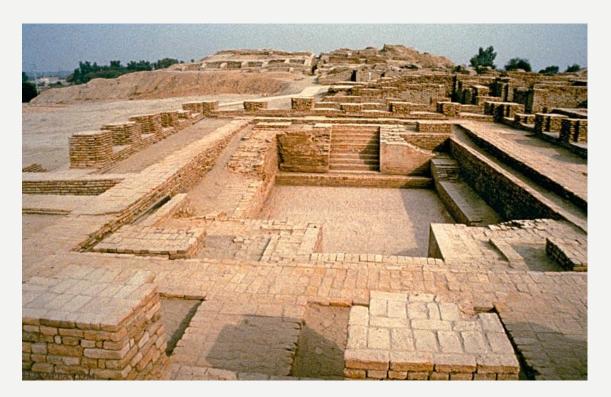

# **MONUMENTAL ARCHITECTURE**

- Citadel assembly hall on a raised platform
- Port Dock at Lothal
- Granaries
- Great Bath

# **DRAINAGE SYSTEM**

- Covered drains on both sides of the streets with openings
- Drains from each house flowed into the street drain

#### TOWN PLANNING

- Cities built on grid system. Right angle road intersections.
- Rooms built around courtyards
- Each house had well some with attached toilets
- Sun-dried bricks for building. Terracotta was used. Wooden doors and windows
- The city of Mohenjo Daro had about 50000 residents. The entire civilization is estimated to be 5 million strong. By contrast, Richmond has about million residents.