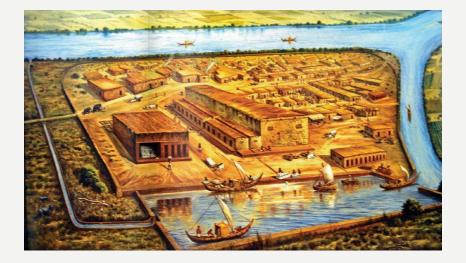

#### TOWN PLANNING

- Cities built on grid system. Right angle road intersections.
- Rooms built around courtyards
- Each house had well some with attached toilets
- Sun-dried bricks for building. Terracotta was used. Wooden doors and windows
- The city of Mohenjo Daro had about 50000 residents. The entire civilization is estimated to be 5 million strong. By contrast, Richmond has about million residents.

# **DRAINAGE SYSTEM**

- Covered drains on both sides of the streets with openings
- Drains from each house flowed into the street drain

# **MONUMENTAL ARCHITECTURE**

- Citadel assembly hall on a raised platform
- Port Dock at Lothal
- Granaries
- Great Bath