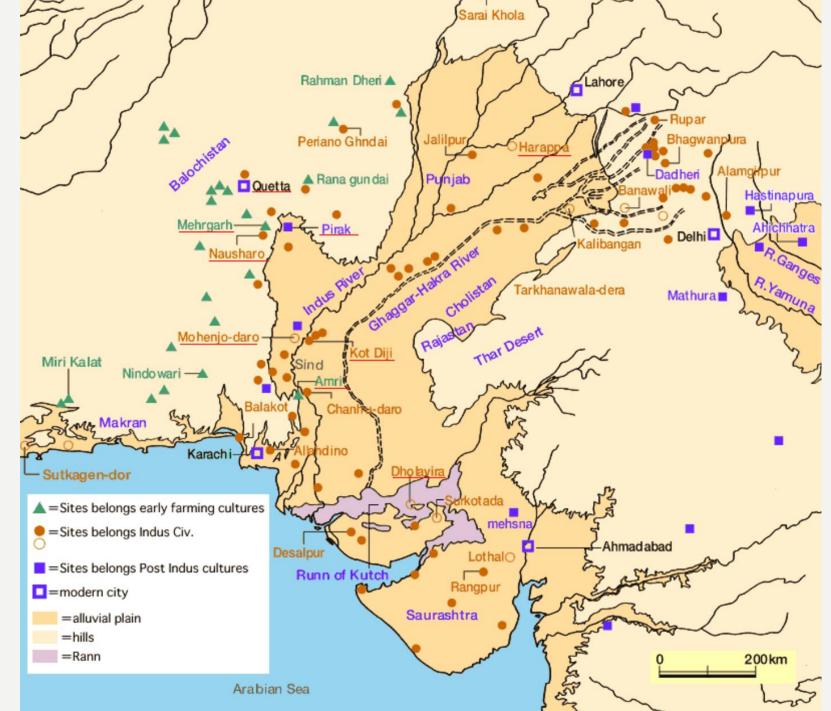

|
|                     |              |                           |           |           |             |          |                |             |             |          | Ming, Qing,       |
| China               |              | Ancient China             |           |           |             |          | Imperial China |             |             |          | Communists        |
| Americas            |              | Mayan                     |           |           |             |          | Aztecs & Incas |             |             |          | Europeans         |
| BRONZE AGE IRON AGE |              |                           |           |           |             |          |                |             |             |          |                   |

# LOCATION



#### DISCOVERY

- Discovered by archaeologists in 1920.
- First Harappa was discovered,
- Soon, MohenJo Daro was discovered.

#### **A VIDEO BY NATIONAL GEOGRAPHIC**

https://www.youtube.com/watch?v=QUng-iHhSzU

#### TOWN PLANNING

- Cities built on grid system. Right angle road intersections.
- Rooms built around courtyards
- Each house had well some with attached toilets
- Sun-dried bricks for building. Terracotta was used. Wooden doors and windows
- The city of Mohenjo Daro had about 50000 residents. The entire civilization is estimated to be 5 million strong. By contrast, Richmond has about million residents.



# **DRAINAGE SYSTEM**

- Covered drains on both sides of the streets with openings
- Drains from each house flowed into the street drain





# **MONUMENTAL ARCHITECTURE**

-