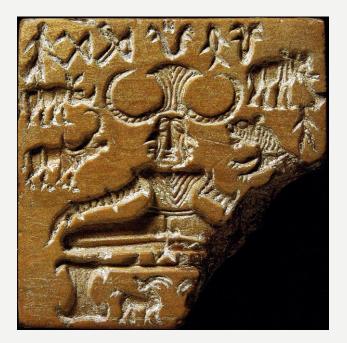

Mohenjo Daro had about 50000 residents. The entire civilization is estimated to be 5 million strong. By contrast, Richmond has about million residents.



# **DRAINAGE SYSTEM**

- Covered drains on both sides of the streets with openings
- Drains from each house flowed into the street drain





# **MONUMENTAL ARCHITECTURE**

- Citadel assembly hall on a raised platform
- Port Dock at Lothal
- Granaries
- Great Bath





# **ECONOMIC LIFE OF PEOPLE**

- Agriculture
- Weaving and Spinning
- Trade
  - Export Jewellery, pottery, foodgrain
  - Import Copper and precious stones

# **SOCIAL LIFE**

• People with religious or political authority

 Dress and Ornaments – stitched clothes with Dhoti and top



Assorted Toys



# **SEALS / SCRIPT**





Undeciphered Script











#### RELIGION



Pashupati Possibly Shiva Or Jain Tirthankar



Mother Goddess

#### Swastika





# **ARTS AND CRAFTS**

- Pottery
  - Terracotta Pots Baked
  - Glazed with figures
- Sculptures
  - Toys
  - Bronze Statue of Dancing Girl
  - Bearded Man









7 inch tall

#### DECLINE

- Possibly an Earthquake that stopped the flow of Saraswati
- Climate Change
- Aryan invasion Incorrect theory



# FURTHER STUDIES

Google - Khan Academy Indus Valley Civilization

https://www.khanacademy.org/humanities/world-history/world-historybeginnings/ancient-india/a/the-indus-river-valley-civilizations