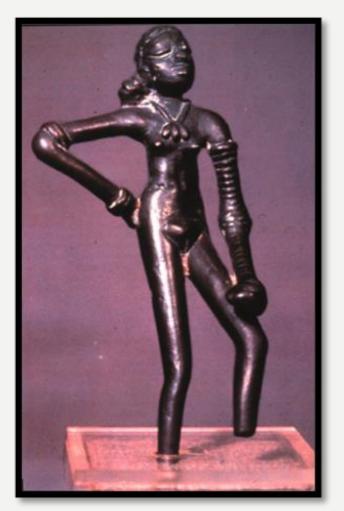

# **ARTS AND CRAFTS**

- Pottery
  - Terracotta Pots Baked
  - Glazed with figures
- Sculptures
  - Toys
  - Bronze Statue of Dancing Girl
  - Bearded Man

7 inch tall