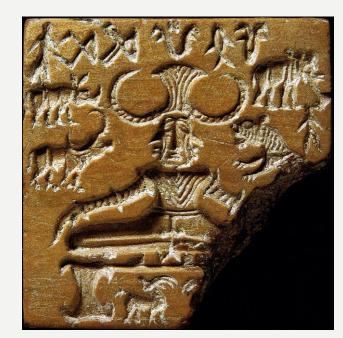

# **SEALS / SCRIPT**

Undeciphered Script

#### RELIGION

Pashupati Possibly Shiva Or Jain Tirthankar

Mother Goddess