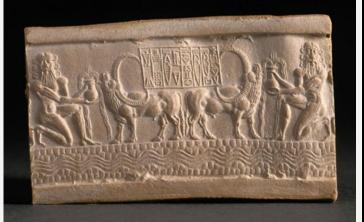

windows
- The city of Mohenjo Daro had about 50000 residents. The entire civilization is estimated to be 5 million strong. By contrast, Richmond has about million residents.



# **DRAINAGE SYSTEM**

- Covered drains on both sides of the streets with openings
- Drains from each house flowed into the street drain





# **MONUMENTAL ARCHITECTURE**

- Citadel assembly hall on a raised platform
- Port Dock at Lothal
- Granaries
- Great Bath





# **ECONOMIC LIFE OF PEOPLE**

- Agriculture
- Weaving and Spinning
- Trade
  - Export Jewellery, pottery, foodgrain
  - Import Copper and precious stones

# **SOCIAL LIFE**

• People with religious or political authority

 Dress and Ornaments – stitched clothes with Dhoti and top



Assorted Toys



# **SEALS / SCRIPT**





Undeciphered Script











#### RELIGION



Pashupati Possibly Shiva Or Jain Tirthankar



Mother Goddess

#### Swastika





# **ARTS AND CRAFTS**

- Pottery
  - Terracotta Pots Baked
  - Glazed with figures
- Sculptures
  - Toys
  - Bronze Statue of Dancing Girl
  - Bearded Man









7 inch tall

#### DECLINE

- Possibly an Earthquake that stopped the flow of Saraswati
- Climate Change
- Aryan invasion Incorrect theory



# FURTHER STUDIES

Google - Khan Academy Indus Valley Civilization

https://www.khanacademy.org/humanities/world-history/world-historybeginnings/ancient-india/a/the-indus-river-valley-civilizations