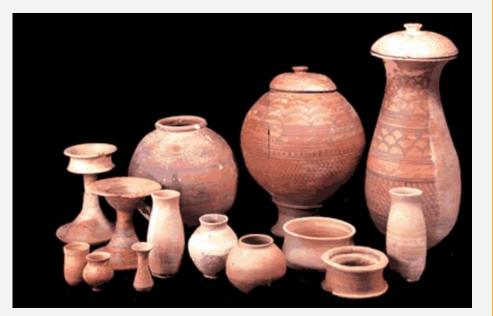

# **ARTS AND CRAFTS**

- Pottery
  - Terracotta Pots Baked
  - Glazed with figures
- Sculptures
  - Toys
  - Bronze Statue of Dancing Girl
  - Bearded Man

7 inch tall