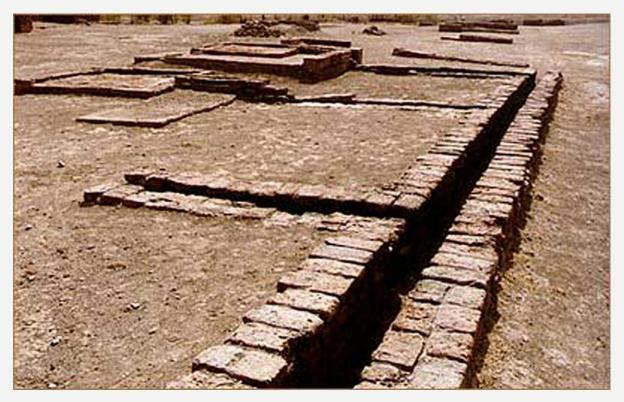

# **DRAINAGE SYSTEM**

- Covered drains on both sides of the streets with openings
- Drains from each house flowed into the street drain