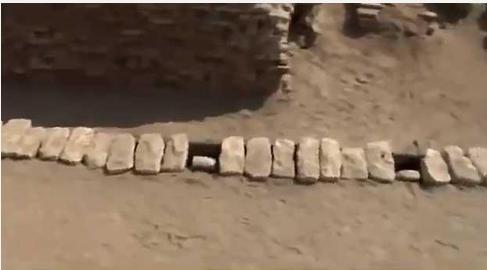

# **DRAINAGE SYSTEM**

- Covered drains on both sides of the streets with openings
- Drains from each house flowed into the street drain